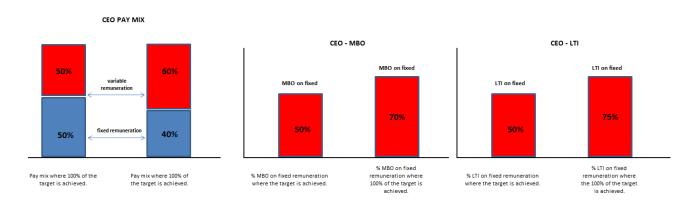

The pay mix envisaged for 2018, and the MBO and LTI as percentages of fixed remuneration, when the objectives have been achieved at target and at maximum are described below.

#### Long term incentive

The Chief Executive Officer will be included, according to the arrangements described in paragraph 3, in the Company's "Long Term Share-based Incentive Plan 2018-2020" an allocation of shares, for each year of the plan, equivalent to 50% of the fixed remuneration if the target level is reached, and up to 75% if the maximum level is reached (cap).

#### Short term incentive

The total amount of the variable short-term bonus defined for the Key Managers for 2018 is 25% of their fixed remuneration, if 100% of the target is reached, rising to a maximum of 35% if they achieve 140% of the target.

#### Long term incentive

The Key Managers will be included, according to the arrangements described in paragraph 3, in the Company's "Long Term Share-based Incentive Plan 2018-2020" with an allocation of shares, for each year of the plan, equivalent to 25% of the fixed remuneration if the target level is reached, and up to 37.5% if the maximum level is reached (cap).