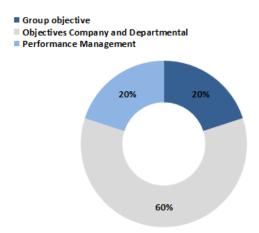

The score card includes the following objectives:

- group objective represented by TIM Group Budget EBITDA, which acts as a gate for the bonus system. If this Group objective is not achieved, and after ascertaining that its non-achievement is not attributable to INWIT (the check will take account of the extent to which the Company achieved its budget objectives), and taking account of the overall performance achieved by the management, which can also be measured with reference to the other objectives assigned, the Board of Directors will proceed to pay the variable component of the remuneration according to the schemes specified for calculating the MBO;
- company objectives: these refer to the company as a whole, and their achievement depends on the whole organisational system;
- departmental objectives: these reflect the specific activity of a subset of the organisation, meaning a specific company department;
- Performance Management objectives: the new element, a remodulation of the weight attached. In
  the 2018 score card, a weight of 20% is assigned to the performance management objective,
  compared to the 30% assigned in previous years' score cards. As a consequence of this remodulation,
  the weight assigned to the other company/departmental objectives is increased by 10% in the 2018
  score card, as the diagram on the next page shows.

In the case of Key Managers and the Head of Audit, greater weight - 75% - is attributed to the individual objective than the behavioural one.

The weight assigned to the objectives that make up the score cards differ according to the role and the department the person belongs to (line/staff). Overall, the weights of the different types of objective assigned to the management are distributed as follows: