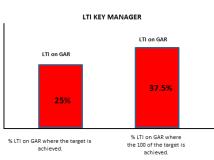

#### Long term incentive

The Key Managers will be included, according to the arrangements described in paragraph 3, in the Company's "Long Term Share-based Incentive Plan 2018-2020" with an allocation of shares, for each year of the plan, equivalent to 25% of the fixed remuneration if the target level is reached, and up to 37.5% if the maximum level is reached (cap).