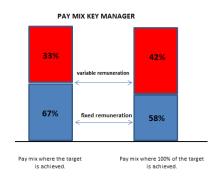

The pay mix of the Key Managers and the percentages of fixed remuneration that the short-term and long-term variable remuneration correspond to is described below.

#### Short term incentive

The total amount of the variable short-term bonus defined for the Key Managers for 2018 is 25% of their fixed remuneration, if 100% of the target is reached, rising to a maximum of 35% if they achieve 140% of the target.

#### Long term incentive

The Key Managers will be included, according to the arrangements described in paragraph 3, in the Company's "Long Term Share-based Incentive Plan 2018-2020" with an allocation of shares, for each year of the plan, equivalent to 25% of the fixed remuneration if the target level is reached, and up to 37.5% if the maximum level is reached (cap).