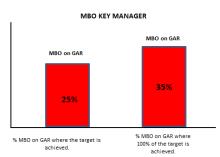

#### Short term incentive

The total amount of the variable short-term bonus defined for the Key Managers for 2018 is 25% of their fixed remuneration, if 100% of the target is reached, rising to a maximum of 35% if they achieve 140% of the target.